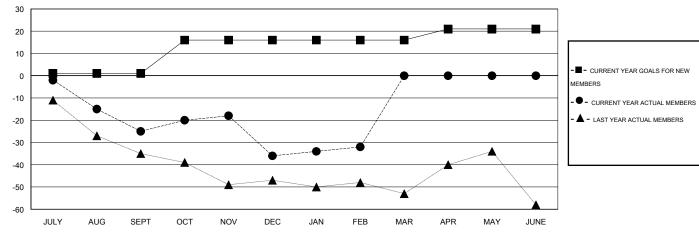

## GOALS AND ACTUAL MEMBERS CUMULATIVE

| DROPPED CLUBS: 1 |    | 24 CLUBS OF 40 ADDED 1 OR MORE | GENDER DISTRIBUTION |                              |     |
|------------------|----|--------------------------------|---------------------|------------------------------|-----|
|                  |    | NEW MEMBERS                    | MALE                | 712 (70.15%)<br>303 (29.85%) |     |
| DROPPED MEMBERS  |    |                                | FEMALE              | 303 (29.0370)                |     |
| DECEASED         | 10 | CLICK HERE FOR HEALTH          |                     |                              | 237 |
| CLUB CANCELLED 0 |    | ASSESSMENT DATA                | FAMILY UNIT MEMBERS |                              | 117 |
| OTHER            | 77 |                                | HEAD OF HOUSEHOLD   |                              |     |
| TOTAL            | 87 |                                | NON-HEAD OF HOUSEH  | 120                          |     |